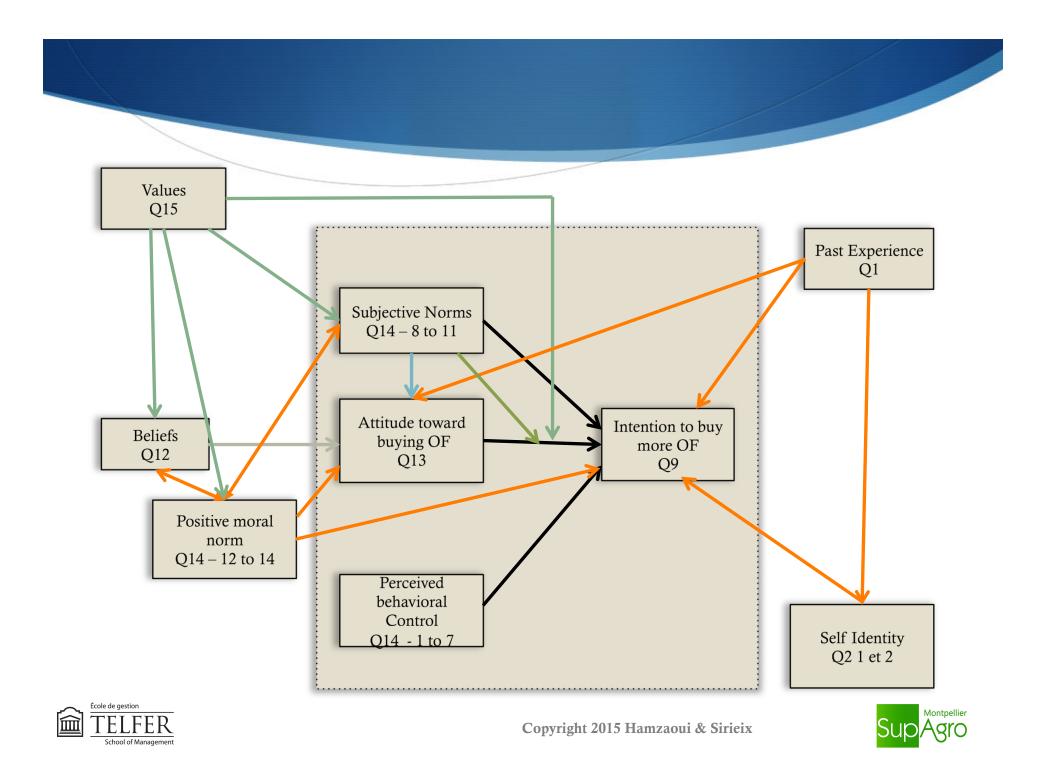

## Study 3: Consumers

- Trust dimensions influence on attitude and intention to buy
- Extended Theory of Planned Behaviour Model: Values, Positive moral norms, Self Identity and Past experience
- Store choice model
- Consumers typology
- Canada / France comparisons (as well as intra country comparisons, cities)