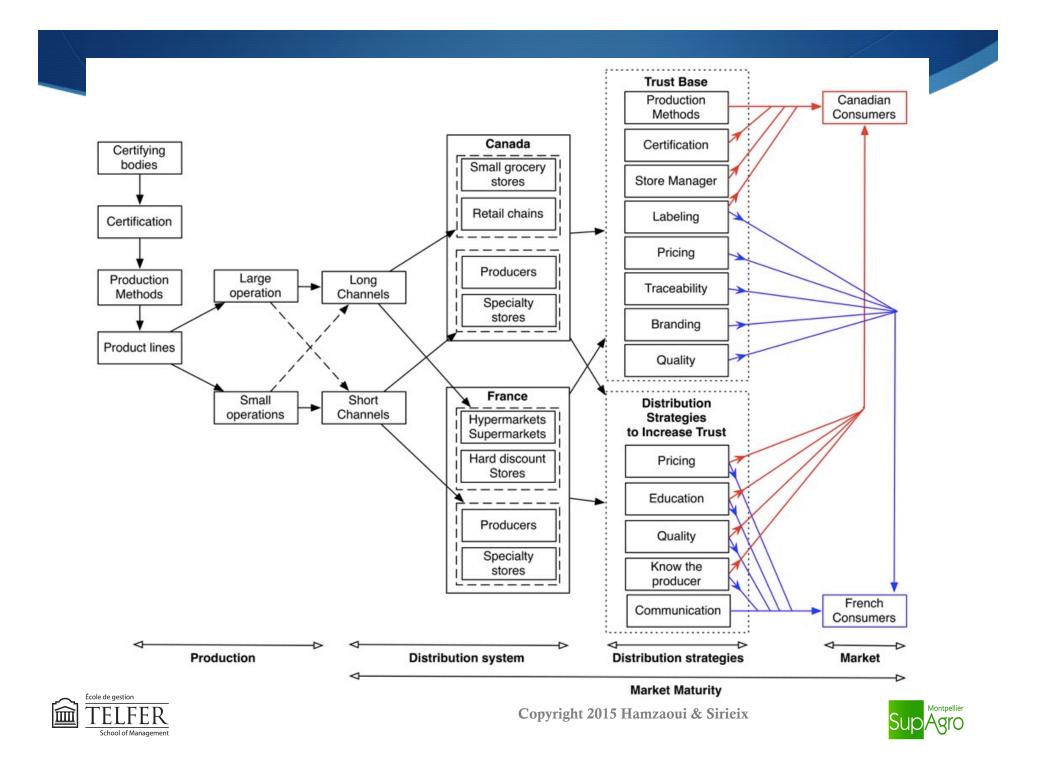

## The organic food market

- Trends: Increasing diversification of products and distribution channels.
- <u>Distribution</u>: differences between Canada and France in the distribution structure: store networks, online channels, hard discount.
- <u>Certification</u>: In Canada, several certifying bodies, labels are not yet well established; and increasing popularity of local food among producers.
- Some producers discussed what they call "*industrial organic*", "*conventional organic*", and "*local organic*".

## Trust issues and distribution strategies

| Labels        | Brands                                                                                                                                                        | Supermarkets/                                                                                          | Labels                                                                                                                                                                                                                                  | <b>C</b>                                                                                                                                                                                                                                                                                                                                                                                                                                                                                                                                                                                        |
|---------------|---------------------------------------------------------------------------------------------------------------------------------------------------------------|--------------------------------------------------------------------------------------------------------|-----------------------------------------------------------------------------------------------------------------------------------------------------------------------------------------------------------------------------------------|-------------------------------------------------------------------------------------------------------------------------------------------------------------------------------------------------------------------------------------------------------------------------------------------------------------------------------------------------------------------------------------------------------------------------------------------------------------------------------------------------------------------------------------------------------------------------------------------------|
|               |                                                                                                                                                               | Super markets/                                                                                         | Labels                                                                                                                                                                                                                                  | Conventiona                                                                                                                                                                                                                                                                                                                                                                                                                                                                                                                                                                                     |
|               |                                                                                                                                                               | Hypermarkets                                                                                           | Organic brands or                                                                                                                                                                                                                       | brands                                                                                                                                                                                                                                                                                                                                                                                                                                                                                                                                                                                          |
|               |                                                                                                                                                               |                                                                                                        | private brands                                                                                                                                                                                                                          |                                                                                                                                                                                                                                                                                                                                                                                                                                                                                                                                                                                                 |
|               |                                                                                                                                                               |                                                                                                        | Taste / quality                                                                                                                                                                                                                         |                                                                                                                                                                                                                                                                                                                                                                                                                                                                                                                                                                                                 |
|               |                                                                                                                                                               |                                                                                                        | Price                                                                                                                                                                                                                                   |                                                                                                                                                                                                                                                                                                                                                                                                                                                                                                                                                                                                 |
|               |                                                                                                                                                               | Hard discount                                                                                          | Labels                                                                                                                                                                                                                                  | Х                                                                                                                                                                                                                                                                                                                                                                                                                                                                                                                                                                                               |
| Labels        | Brands                                                                                                                                                        | NA                                                                                                     |                                                                                                                                                                                                                                         |                                                                                                                                                                                                                                                                                                                                                                                                                                                                                                                                                                                                 |
| Stores and    |                                                                                                                                                               |                                                                                                        |                                                                                                                                                                                                                                         |                                                                                                                                                                                                                                                                                                                                                                                                                                                                                                                                                                                                 |
| store         |                                                                                                                                                               |                                                                                                        |                                                                                                                                                                                                                                         |                                                                                                                                                                                                                                                                                                                                                                                                                                                                                                                                                                                                 |
| manager       |                                                                                                                                                               |                                                                                                        |                                                                                                                                                                                                                                         |                                                                                                                                                                                                                                                                                                                                                                                                                                                                                                                                                                                                 |
| Product       | Brands                                                                                                                                                        | Network of                                                                                             | Labels                                                                                                                                                                                                                                  | Х                                                                                                                                                                                                                                                                                                                                                                                                                                                                                                                                                                                               |
| labels        |                                                                                                                                                               | specialty stores                                                                                       | Traceability                                                                                                                                                                                                                            |                                                                                                                                                                                                                                                                                                                                                                                                                                                                                                                                                                                                 |
| Certification |                                                                                                                                                               |                                                                                                        | Name of the store                                                                                                                                                                                                                       |                                                                                                                                                                                                                                                                                                                                                                                                                                                                                                                                                                                                 |
| labels        |                                                                                                                                                               | Independent                                                                                            | Labels                                                                                                                                                                                                                                  | Product                                                                                                                                                                                                                                                                                                                                                                                                                                                                                                                                                                                         |
|               |                                                                                                                                                               |                                                                                                        | Knowledge of                                                                                                                                                                                                                            | labels                                                                                                                                                                                                                                                                                                                                                                                                                                                                                                                                                                                          |
|               |                                                                                                                                                               |                                                                                                        | sellers                                                                                                                                                                                                                                 |                                                                                                                                                                                                                                                                                                                                                                                                                                                                                                                                                                                                 |
|               |                                                                                                                                                               |                                                                                                        | Traceability of the                                                                                                                                                                                                                     |                                                                                                                                                                                                                                                                                                                                                                                                                                                                                                                                                                                                 |
|               |                                                                                                                                                               |                                                                                                        | product                                                                                                                                                                                                                                 |                                                                                                                                                                                                                                                                                                                                                                                                                                                                                                                                                                                                 |
| Certification |                                                                                                                                                               | Organic                                                                                                | High quality                                                                                                                                                                                                                            | Labels                                                                                                                                                                                                                                                                                                                                                                                                                                                                                                                                                                                          |
| labels        | X                                                                                                                                                             | producers                                                                                              | Traceability of the                                                                                                                                                                                                                     |                                                                                                                                                                                                                                                                                                                                                                                                                                                                                                                                                                                                 |
| Production    |                                                                                                                                                               | -                                                                                                      |                                                                                                                                                                                                                                         |                                                                                                                                                                                                                                                                                                                                                                                                                                                                                                                                                                                                 |
| methods       |                                                                                                                                                               |                                                                                                        | Personal Contact                                                                                                                                                                                                                        |                                                                                                                                                                                                                                                                                                                                                                                                                                                                                                                                                                                                 |
| Certification | Х                                                                                                                                                             | Certifiers                                                                                             | Labels                                                                                                                                                                                                                                  | Х                                                                                                                                                                                                                                                                                                                                                                                                                                                                                                                                                                                               |
| labels        |                                                                                                                                                               |                                                                                                        |                                                                                                                                                                                                                                         |                                                                                                                                                                                                                                                                                                                                                                                                                                                                                                                                                                                                 |
|               | Stores and<br>store<br>manager<br>Product<br>labels<br>Certification<br>labels<br>Certification<br>labels<br>Production<br>methods<br>Certification<br>labels | Stores and<br>storemanagerProductBrandslabelsCertificationlabelsXProductionmethodsCertificationxlabels | LabelsBrandsNAStores and<br>storeBrandsNetwork of<br>specialty storesProductBrandsNetwork of<br>specialty storeslabelsIndependent<br>specialty storesCertificationxOrganic<br>producerslabelsxproducersProduction<br>methodsxCertifiers | PriceHard discountPriceHard discountLabelsLabelsBrandsNAStores and<br>storeNAStore anagerVetwork of<br>specialty storesLabelsProductBrandsNetwork of<br>specialty storesLabelsIabelsIndependent<br>specialty storesLabelsIabelsIndependent<br>specialty storesLabelsCertificationVetwork of<br>sellersKnowledge of<br>sellersCertificationVetwork of<br>specialty storesKnowledge of<br>sellersCertificationVetwork of<br>specialty storesTraceability of the<br>productCertificationXOrganic<br>producersHigh qualityIabelsXproducersTraceability of the<br>productProductionxCertifiersLabels |

# **Distribution strategies**

| According to                      | In Canada                       | In France                 |  |
|-----------------------------------|---------------------------------|---------------------------|--|
| Superstores/Retail                | Price Accuracy                  | Price Accuracy (Private   |  |
| chains                            | Knowing the producer            | labels)                   |  |
|                                   | Consumers' education            | Communication             |  |
|                                   | Quality                         | Quality: Organic and      |  |
|                                   |                                 | "more"                    |  |
| Small Grocery                     | Consumer education              | NA                        |  |
| Stores                            | Knowing the producer            |                           |  |
|                                   | Price accuracy                  |                           |  |
| Specialty stores                  | Consumers' education            | Consumers' information    |  |
|                                   | Quality                         | Communication             |  |
|                                   | Knowing the producer            |                           |  |
| Organic producers                 | Consumers' education            | Quality                   |  |
| Farmers' markets                  | Knowing the producer            | Knowing the producer      |  |
| Certifiers                        | Information on the labels       | Information on the labels |  |
|                                   | Consumers' education            | Consumers' education      |  |
|                                   | Knowing the producer            |                           |  |
| Copyright 2015 Hamzaoui & Sirieix | Production methods              |                           |  |
| estion                            | Certification process           | -                         |  |
| LFER Table                        | 4. Strategies to Increase Trust | hy Distributor            |  |