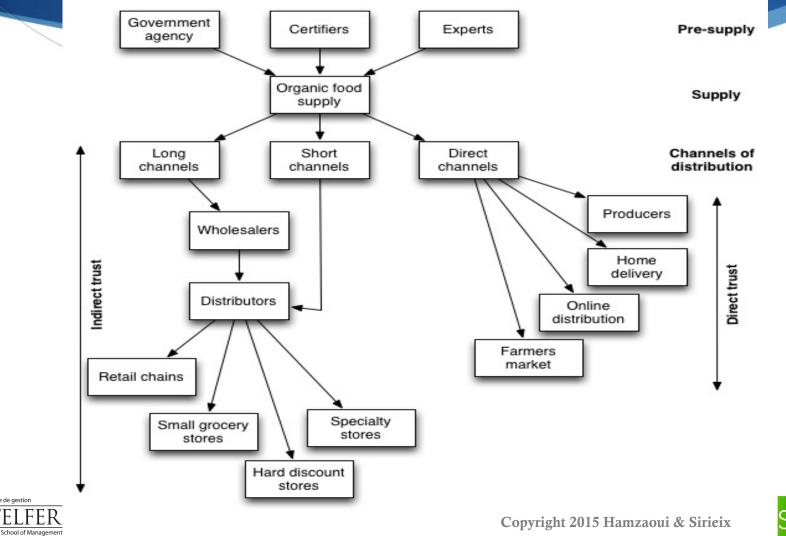

### **CHANNELS OF DISTRIBUTION**

- From niche markets to mainstream markets
- Two main trends of consumption:
  - regular OF consumers using standard distribution channels
  - hardcore consumers adopting alternative channels (box delivery, farmers' market, specialty stores, and small grocery stores).

#### **TRUST DIMENSIONS**

- Two sets of trust defined as:
  - (i) trust oriented toward several quality indicators,
  - (ii) trust oriented toward individuals.
- Trust can be oriented toward the brand, the certification label type of distribution channel, product's country of origin, the partners....